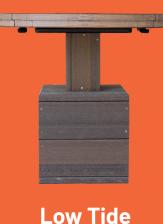

Total Table Height: 25" (Lounge Chair Height)

Looking for a classic patio table to enjoy dinner with your family? Our Ebb Tide is what you're looking for!

Riser Height

Total Table Height: 31" (Normal Table Height)