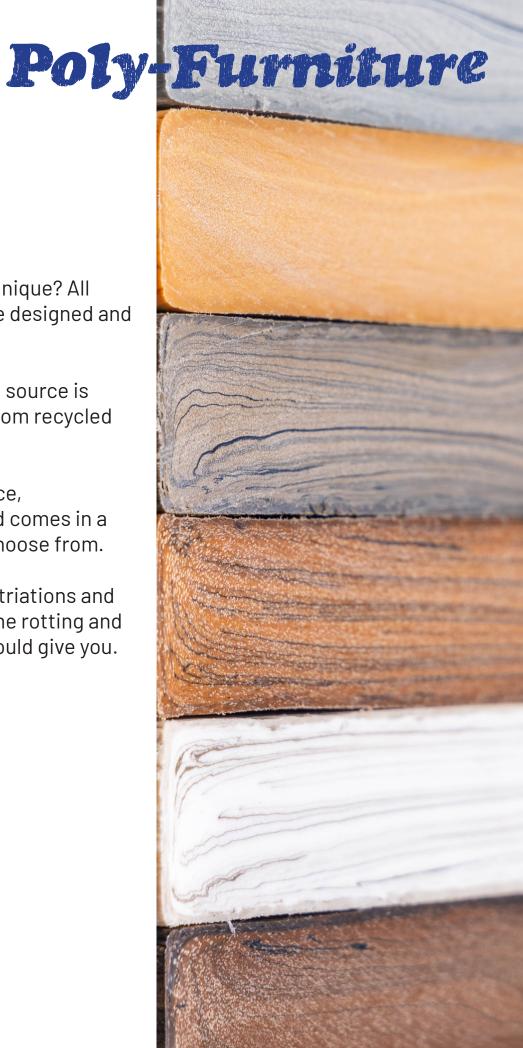

What makes poly-furniture unique? All poly-lumber components are designed and custom-made at our facility.

The poly-lumber material we source is all-weather material made from recycled plastics.

It is durable, low-maintenance, environmentally friendly, and comes in a variety of colors for you to choose from.

This material has beautiful striations and grain, while leaving behind the rotting and splintering that real wood would give you.