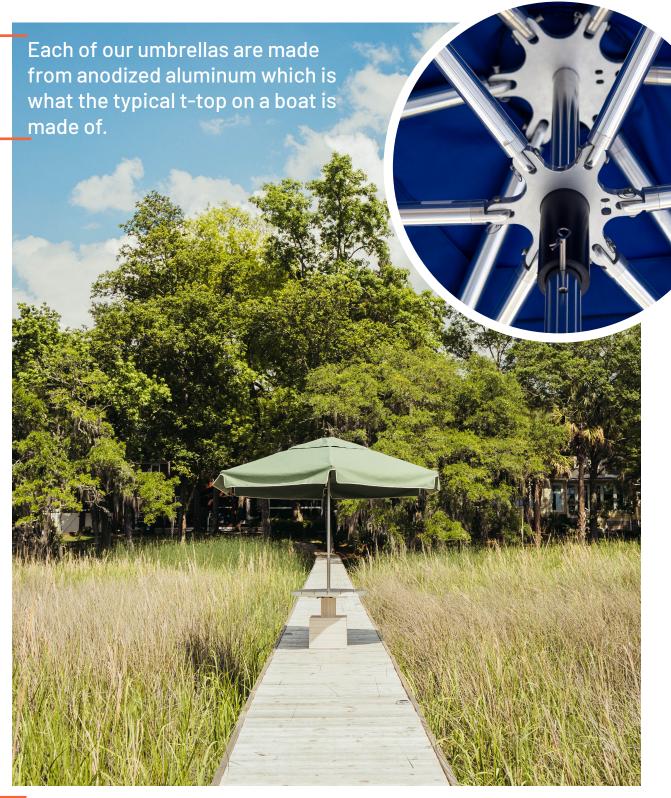

Got an existing receiver? We have models that can fit into an existing receiver.

Our umbrellas are made from anodized aluminum which means they are perfect for water and there's no corrosion!