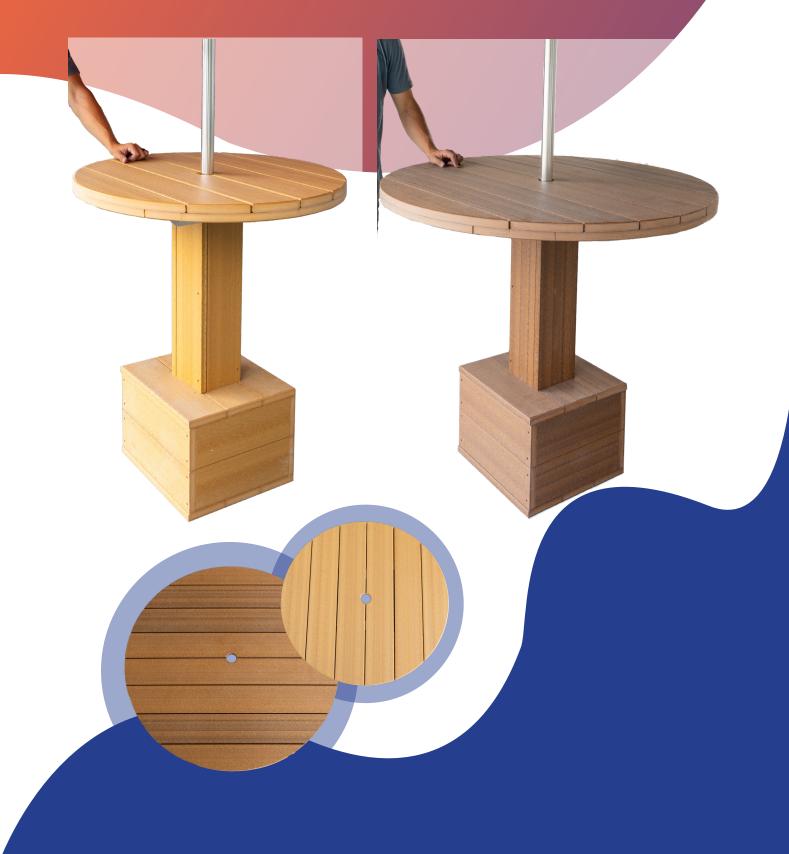

What makes poly-furniture unique? All poly-lumber components are designed and custom-made at our facility.

The poly-lumber material we source is all-weather material made from recycled plastics.

It is durable, low-maintenance, environmentally friendly, and comes in a variety of colors for you to choose from.

This material has beautiful striations and grain, while leaving behind the rotting and splintering that real wood would give you.