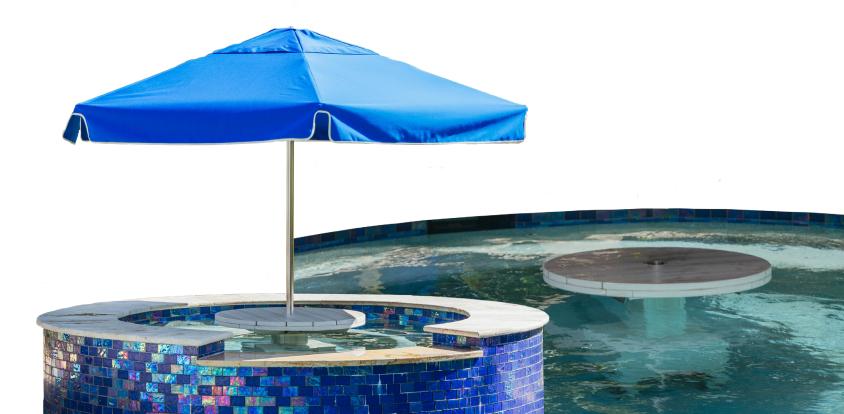

Lastly, our High Tide sits at bar height, and is perfect for cocktail hour with company and socializing with friends.

Riser Height 25"

Total Table Height: 41" (Bar Table Height)

Our umbrellas can be added to pools and hot tubs. In this case, we recommend finding how high you want your table above the water line and matching that to our riser options.

Got an existing receiver? We have models that can fit into an existing receiver.

Our umbrellas are made from anodized aluminum which means they are perfect for water and there's no corrosion!