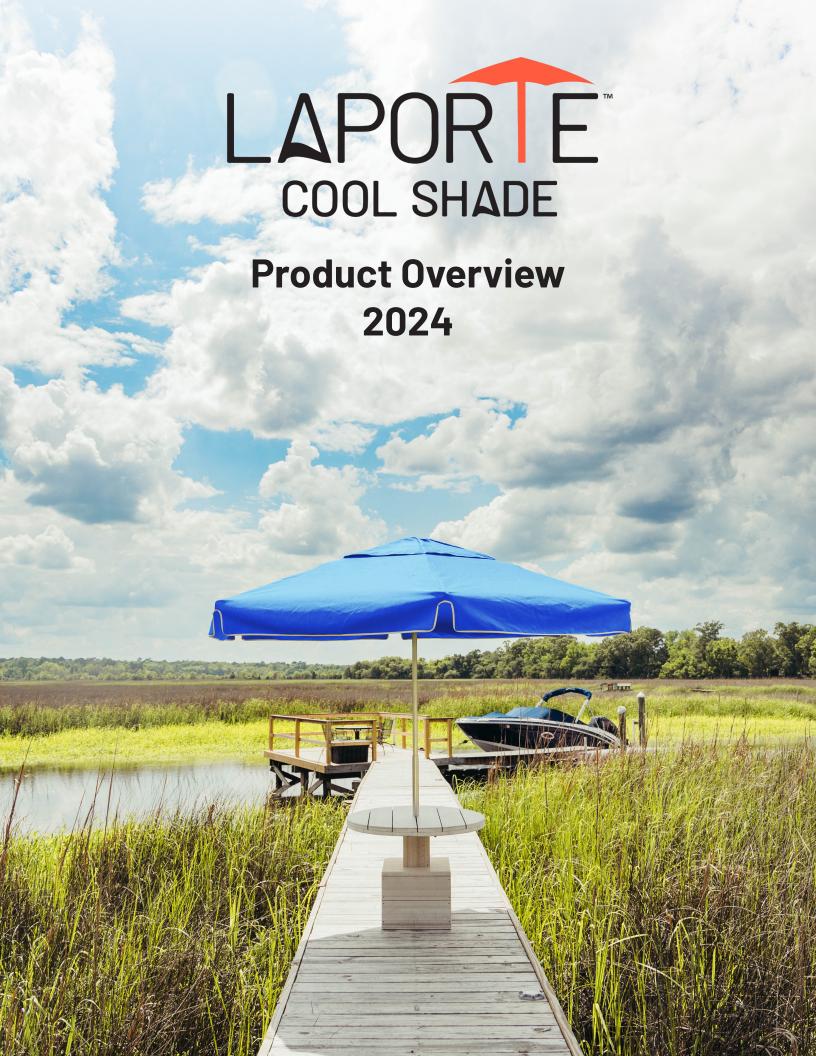

# Ghe Difference

Our risers serve different purposes for different settings.

We recommend our low tide for poolside use. Perfect for sitting with your favorite poolside drink in a lounge chair.

Riser Height

Total Table Height: 25" (Lounge Chair Height)

Looking for a classic patio table to enjoy dinner with your family? Our Ebb Tide is what you're looking for!

Riser Height

Total Table Height: 31" (Normal Table Height)