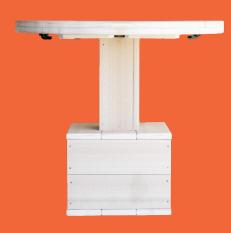

Lastly, our High Tide sits at bar height, and is perfect for cocktail hour with company and socializing with friends.

Riser Height 25"

Total Table Height: 41" (Bar Table Height)

Our umbrellas can be added to pools and hot tubs. In this case, we recommend finding how high you want your table above the water line and matching that to our riser options.