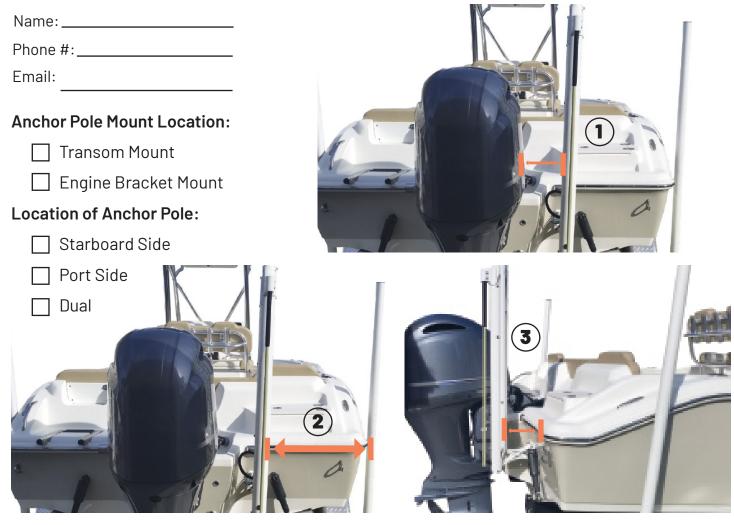

1. Measure from the side of the motor cowling to the anchor. If dual, measure the port and starboard sides.

2. Measure from the side of the anchor to the outside edge of the boat. If dual, measure the port and starboard sides.

Measurement 1: \_\_\_\_\_ Measurement 2: \_\_\_\_\_ Measurement 3: \_\_\_\_\_

3. Measure from the rub rail to the backside of the anchor closest to the transom. If dual, measure the port and starboard sides.